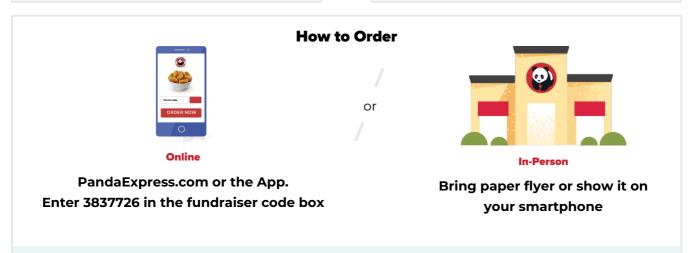

## Order ahead or on the event day Wednesday, March 26, 2025

Participating fundraiser guests are required to present a valid fundraiser flyer (paper copy or digital image) with each order to receive credit towards the fundraiser. Flyers may not be distributed inside or within the vicinity of the restaurant including, without limitation to, the restaurant parking lot before or during the fundraiser. Panda Restaurant Group, Inc. ("PRG") reserves the right to cancel any and all fundraiser events, if the Neighborhood Fundraiser Terms and Conditions are not followed. If the organization is not in good standing with the IRS, Franchise Tax Board, or the State of California (for California organizations only), then donations may not be made to the organization. You must present your unique code or a copy of this flyer (digital copies are accepted) at the designated date, time, and your Panda Express location at check-out. PRG will donate 20% of all pre-tax purchases made, provided that the organization raises a minimum of \$100 in total event sales pre-tax. PRG does not charge the organization fees related to the event. Purchase(s) of gift cards do not count towards the fundraiser, but purchases made with gift cards will count. No portion of purchase is tax deductible. The organization receiving the donation must be a tax exempt organization. PRG will issue the donation check and provide an accounting statement to the organization within 45 days of the completion of the event. Participants in the fundraiser may request the total dollar amount donated to the organization by emailing <u>communityprograms@pandarg.com</u> or by submitting the question at <u>https://community.pandaexpress.com/faq</u>.